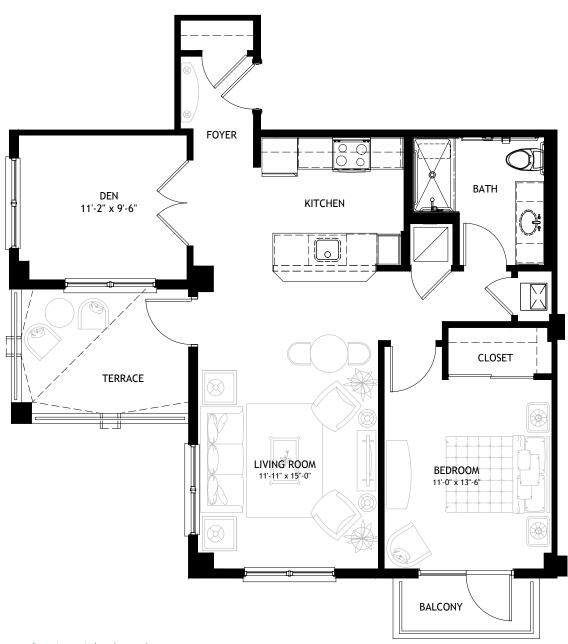

## BEAUFORT A

ONE BEDROOM | ONE BATH | DEN 895 SQ. FT.

Square footage, room dimension or window placement may vary. Not shown to scale.

WWW.BAYSHOREHILTONHEAD.COM

### BEAUFORT B

ONE BEDROOM | ONE BATH | DEN 820 SQ. FT.

Square footage, room dimension or window placement may vary. Not shown to scale.

#### WWW.BAYSHOREHILTONHEAD.COM