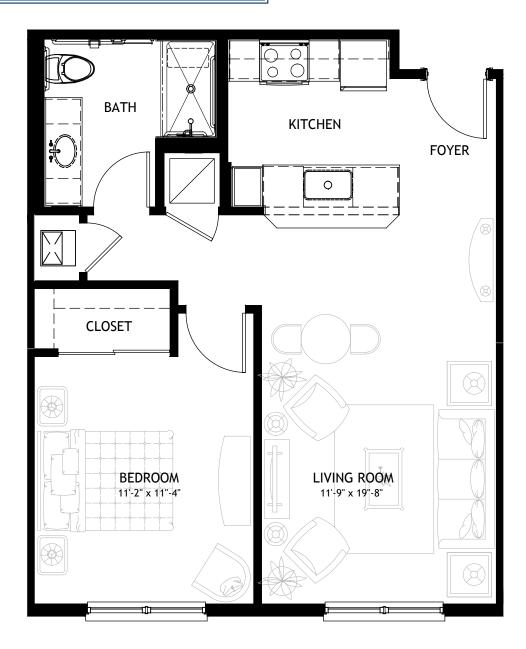

### **ASHLEY A**

ONE BEDROOM | ONE BATH 555 SQ. FT.



Square footage, room dimension or window placement may vary. Not shown to scale.

WWW.BAYSHOREHILTONHEAD.COM









#### **ASHLEY A**

ONE BEDROOM | ONE BATH 555 SQ. FT.



Square footage, room dimension or window placement may vary. Not shown to scale.

#### WWW.BAYSHOREHILTONHEAD.COM







#### **ASHLEY B**

ONE BEDROOM | ONE BATH 595 SQ. FT.



Square footage, room dimension or window placement may vary. Not shown to scale.

#### www.BayshoreHiltonHead.com







## **EDISTO A**

ONE BEDROOM | ONE BATH 700 SQ. FT.



Square footage, room dimension or window placement may vary. Not shown to scale.

#### WWW.BAYSHOREHILTONHEAD.COM







### **EDISTO A**

ONE BEDROOM | ONE BATH 700 SQ. FT.



www.BayshoreHiltonHead.com







## **EDISTO B**

ONE BEDROOM | ONE BATH 670 SQ. FT.



www.BayshoreHiltonHead.com









## BEAUFORT A

ONE BEDROOM | ONE BATH | DEN 895 SQ. FT.



Square footage, room dimension or window placement may vary. Not shown to scale.

WWW.BAYSHOREHILTONHEAD.COM









### BEAUFORT B

ONE BEDROOM | ONE BATH | DEN 820 SQ. FT.



Square footage, room dimension or window placement may vary. Not shown to scale.

#### WWW.BAYSHOREHILTONHEAD.COM







## BEAUFORT C

ONE BEDROOM | ONE BATH | DEN 880 SQ. FT.



Square footage, room dimension or window placement may vary. Not shown to scale