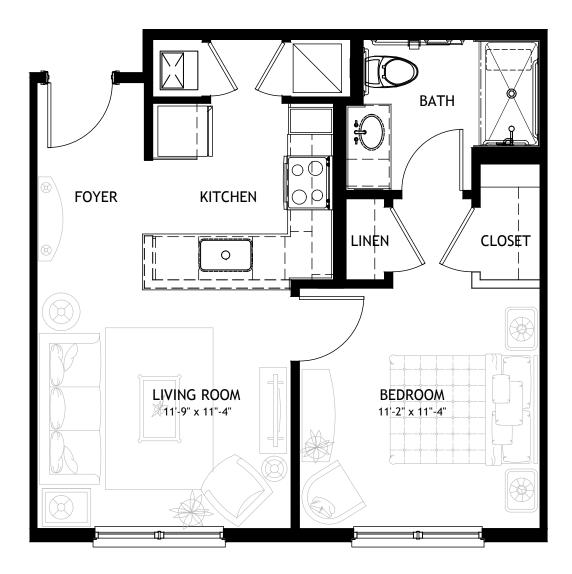

### **ASHLEY A**

ONE BEDROOM | ONE BATH 555 SQ. FT.

Square footage, room dimension or window placement may vary. Not shown to scale.

WWW.BAYSHOREHILTONHEAD.COM

#### **ASHLEY A**

ONE BEDROOM | ONE BATH 555 SQ. FT.

Square footage, room dimension or window placement may vary. Not shown to scale.

#### WWW.BAYSHOREHILTONHEAD.COM