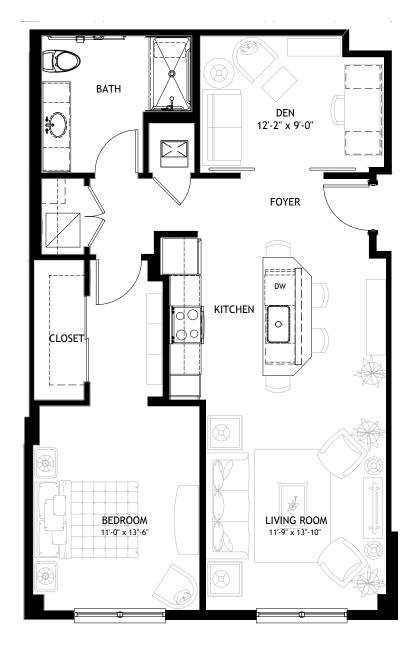

### **EDISTO A**

ONE BEDROOM | ONE BATH 700 SQ. FT.

www.BayshoreHiltonHead.com

## **EDISTO B**

ONE BEDROOM | ONE BATH 670 SQ. FT.

www.BayshoreHiltonHead.com