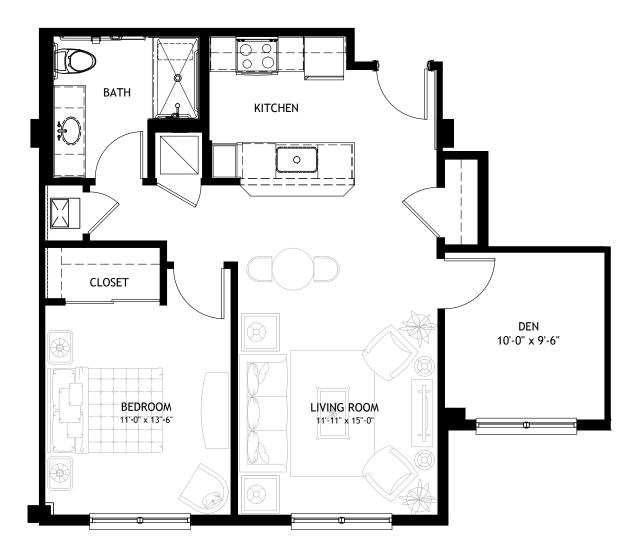

### BEAUFORT B

ONE BEDROOM | ONE BATH | DEN 820 SQ. FT.

Square footage, room dimension or window placement may vary. Not shown to scale.

#### WWW.BAYSHOREHILTONHEAD.COM