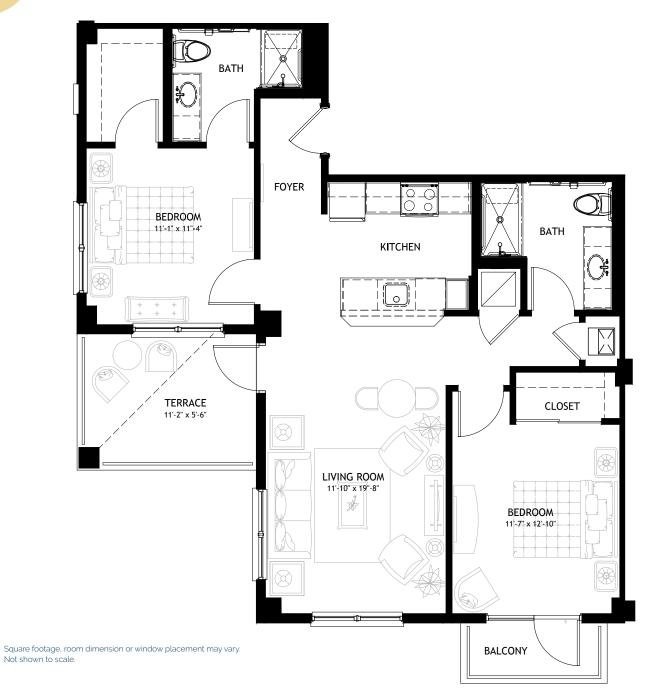

## Daufuskie A

TWO BEDROOM | TWO BATH 980 SQ. FT.

Square footage, room dimension or window placement may vary. Not shown to scale.

www.BayshoreHiltonHead.com

## Daufuskie B

TWO BEDROOM | TWO BATH 1,005 SQ. FT.

#### WWW.BAYSHOREHILTONHEAD.COM