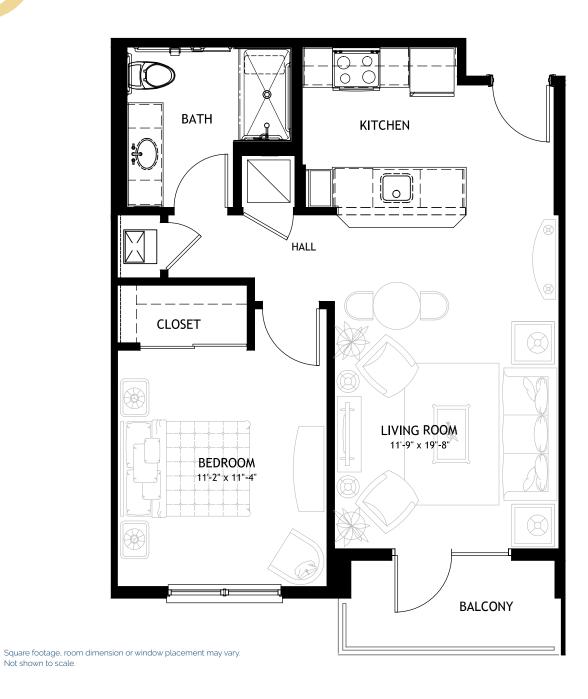

#### **ASHLEY B**

ONE BEDROOM | ONE BATH 595 SQ. FT.

Square footage, room dimension or window placement may vary. Not shown to scale.

#### www.BayshoreHiltonHead.com