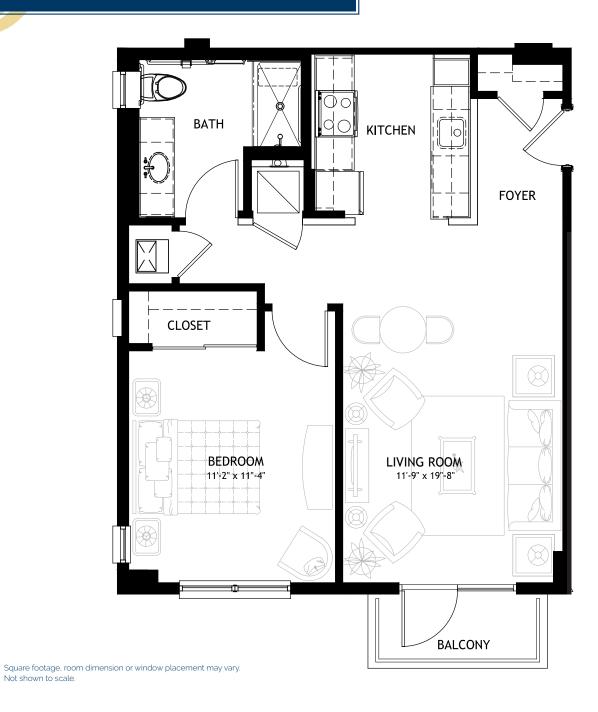

### **ASHLEY A**

ONE BEDROOM | ONE BATH 555 SQ. FT.

Square footage, room dimension or window placement may vary. Not shown to scale.

WWW.BAYSHOREHILTONHEAD.COM

#### **ASHLEY A**

ONE BEDROOM | ONE BATH 555 SQ. FT.

Square footage, room dimension or window placement may vary. Not shown to scale.