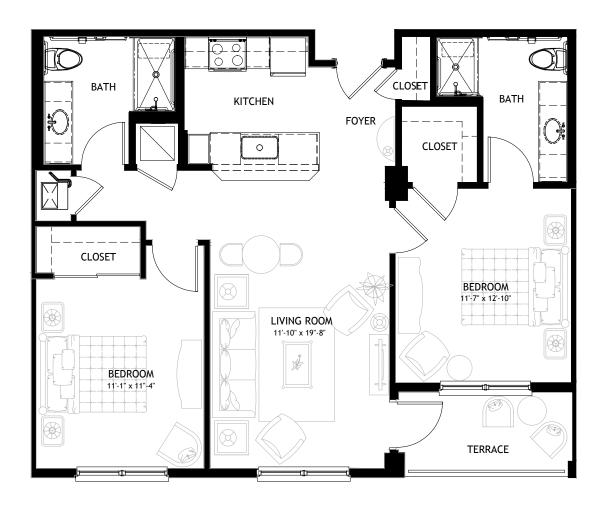

## Daufuskie A

TWO BEDROOM | TWO BATH 980 SQ. FT.

Square footage, room dimension or window placement may vary. Not shown to scale.

www.BayshoreHiltonHead.com

## Daufuskie B

TWO BEDROOM | TWO BATH 1,005 SQ. FT.

#### WWW.BAYSHOREHILTONHEAD.COM