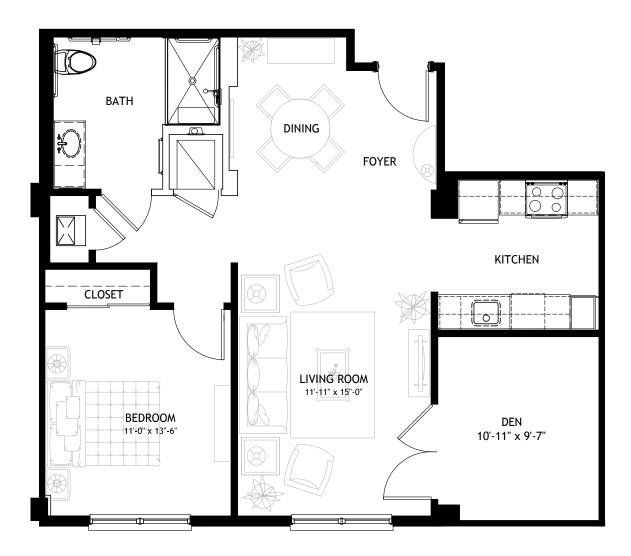

## BEAUFORT A

ONE BEDROOM | ONE BATH | DEN 895 SQ. FT.

Square footage, room dimension or window placement may vary. Not shown to scale.

WWW.BAYSHOREHILTONHEAD.COM