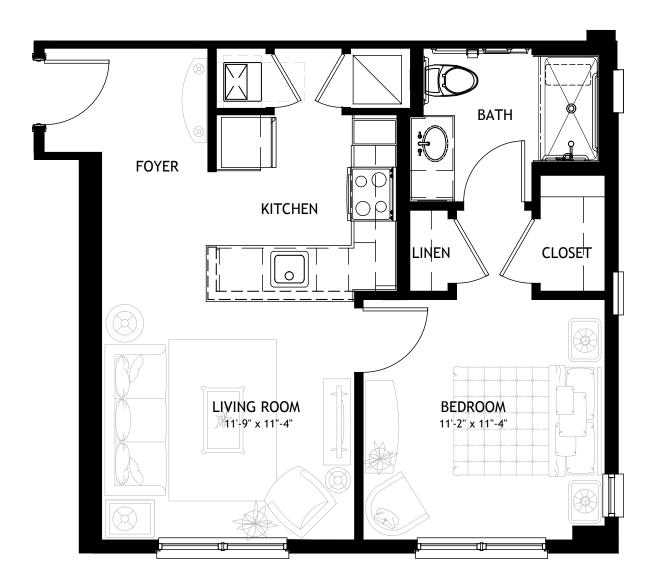

## **EDISTO A**

ONE BEDROOM | ONE BATH 700 SQ. FT.

Square footage, room dimension or window placement may vary. Not shown to scale.

#### WWW.BAYSHOREHILTONHEAD.COM

### **EDISTO A**

ONE BEDROOM | ONE BATH 700 SQ. FT.

www.BayshoreHiltonHead.com