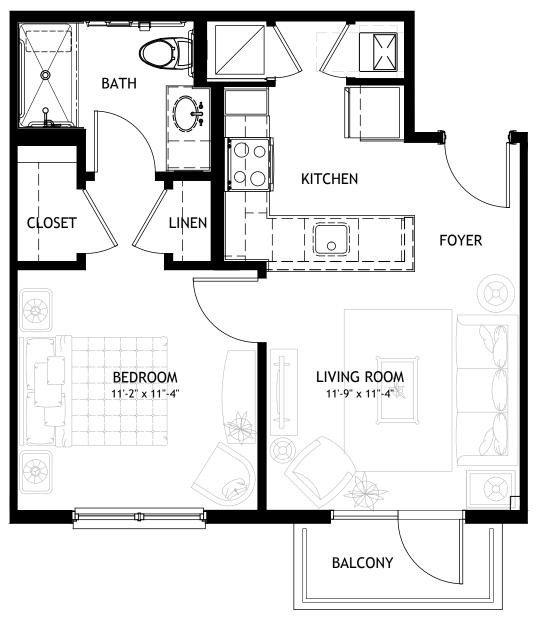

#### **ASHLEY B**

ONE BEDROOM | ONE BATH 595 SQ. FT.

Square footage, room dimension or window placement may vary. Not shown to scale.

#### www.BayshoreHiltonHead.com