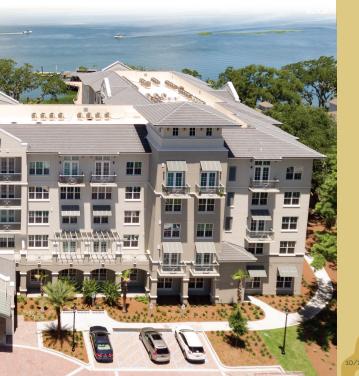

## RARE WATERFRONT LOCATION INSPIRES.

The Bayshore on Hilton Head Island is located at 421 Squire Pope Road on the west side of Hilton Head Island, offering spectacular views of the Intracoastal Waterway and Pinckney Island National Wildlife Refuge. In addition, the community is adjacent to Hilton Head Plantation on the north and Skull Creek Boathouse, Hudson's and Chart House restaurants to the south.

The first of its kind in the area; where innovative design matches best-in-class service. The Bayshore on Hilton Head Island.