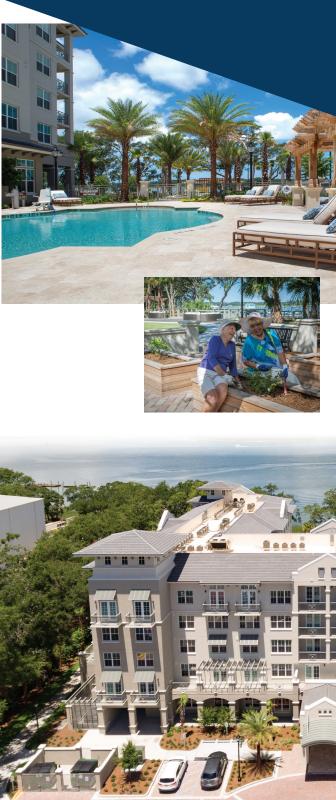

## A COMMUNITY AS UNIQUE AS EACH SUNSET.

**New excellence.** Enjoy unexpected luxuries such as The Bayshore on Hilton Head Island boat for relaxing cruises, an expansive pier and the top floor Bayview Club, as well as a salon, spa, theater, golf simulator, fire pit, multiple dining venues, and more. Housekeeping, scheduled transportation, including a luxury sedan for private trips, and other services make for carefree days.

## RARE WATERFRONT LOCATION INSPIRES.

The Bayshore on Hilton Head Island is located at 421 Squire Pope Road on the west side of Hilton Head Island, offering spectacular views of the Intracoastal Waterway and Pinckney Island National Wildlife Refuge. In addition, the community is adjacent to Hilton Head Plantation on the north and Skull Creek Boathouse, Hudson's and Chart House restaurants to the south.