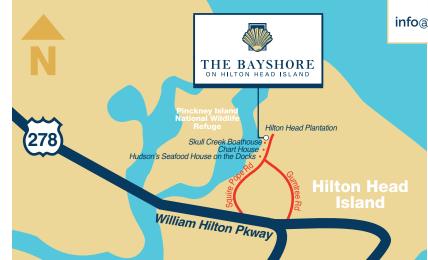

## RARE WATERFRONT LOCATION INSPIRES.

The Bayshore on Hilton Head Island is located at 421 Squire Pope Road on the west side of Hilton Head Island, offering spectacular views of the Intracoastal Waterway and Pinckney Island National Wildlife Refuge. In addition, the community is adjacent to Hilton Head Plantation on the north and Skull Creek Boathouse, Hudson's and Chart House restaurants to the south.